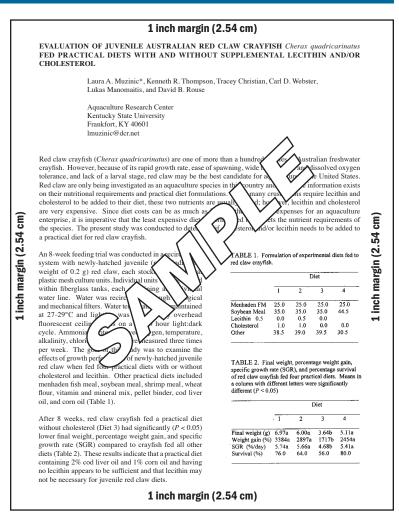

#### INSTRUCTIONS FOR PREPARATION OF ABSTRACTS

Expanded Abstract Format - Please refer to the sample.

- TITLE OF PAPER: The abstract title is printed in CAPITAL LETTERS, with the exception of scientific names which should be Upper/lower case and italicized (see example). Scientific names should not be preceded or followed by commas or parentheses or other markings.
- **2. AUTHOR(S):** The first name should be the presenting author. Use \* after the presenting author. Type in upper/lower case.
- **3. ADDRESS AND EMAIL:** Type only the <u>presenting</u> <u>author's</u> institution, address and email. Type in upper/lower case.
- 4. MAXIMUM LENGTH: One Page
- **5. PAGE SIZE:** Standard 8.5 x 11 inch paper (portrait)
- **6. MARGINS:** 1-inch margin throughout (left/right/top/bottom)
- 7. SPACING: Single spaced
- **8. PARAGRAPHS:** Paragraphs should be separated by a blank line and should not be indented.
- **9. FONTS:** Character fonts should be 12 point type.
- 10. FIGURES & TABLES: Figures and tables are highly recommended. They should be reduced to the appropriate size for a one page abstract and should be clearly readable at the reduced size. The reduced figures and tables should be included in the abstract in camera-ready form.