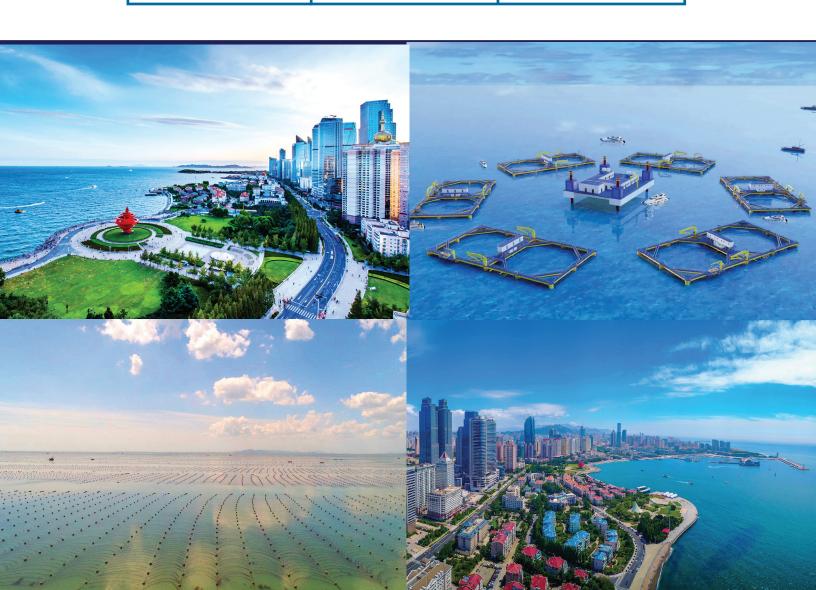

Qingdao plays an important role in China's maritime development with its advanced marine economy, robust marine industry and strong foundation in marine fishery, marine equipment manufacturing, and marine transportation. Ocean University of China, Yellow Sea Fisheries Research Institute, Chinese Academy of Fishery Sciences, the Institute of Oceanography of the Chinese Academy of Sciences located here. Qingdao Port, the fourth largest port in the world, is emerging as an international shipping hub in Northeast Asia.

## **DESTINATION: QINGDAO**

Facing the Yellow Sea, Qingdao is located on the southern tip of Shandong Peninsula. Named after an isle near its shoreline called Little Qingdao and the Qingdao Village, an ancient fishing village, the city is an open coastal city with rich cultural traditions and natural resources in Northern China. It is an important coastal center of China, a well-known tourist destination, an international port, and a city steeped in rich historical and cultural heritage. It has been awarded one of the Most Ecologically Competitive Cities in China. It covers a land area of 11,000 square kilometers and a sea area of 12,000 square kilometers with jurisdiction over seven districts and three county-level cities and a resident population of over 10 million. Qingdao is a well-known city of football, city of film and TV and the sailing capital of China. It has won a series of honors including one of the 2021 China's Happiest Cities and China's 10 Best Cities to Live. It is also home to well-known brands including Haier, Hisense, Tsingtao Beer and CRRC Sifang.