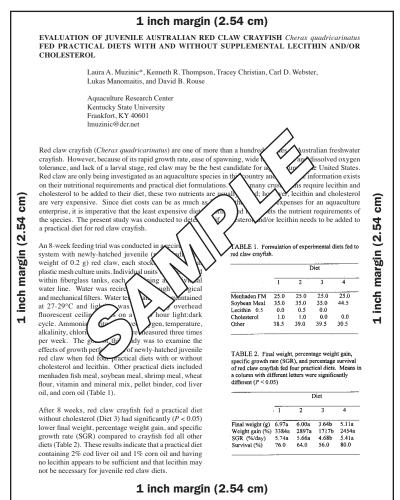

#### **INSTRUCTIONS FOR PREPARATION OF ABSTRACTS**

Expanded Abstract Format - Please refer to the sample.

- 1. TITLE OF PAPER: The abstract title is printed in CAPITAL LETTERS, with the exception of scientific names which should be Upper/lower case and italicized (see example). Scientific names should not be preceded or followed by commas or parentheses or other markings.
- **2. AUTHOR(S):** The first name should be the presenting author. Use \* after the presenting author. Type in upper/lower case.
- **3. ADDRESS AND EMAIL:** Type only the <u>presenting</u> <u>author's</u> institution, address and email. Type in upper/lower case.
- 4. MAXIMUM LENGTH: One Page
- **5. PAGE SIZE:** Standard 8.5 x 11 inch paper (portrait)
- **6. MARGINS:** 1-inch margin throughout (left/right/top/bottom)
- 7. SPACING: Single spaced
- **8. PARAGRAPHS:** Paragraphs should be separated by a blank line and should not be indented.
- **9. FONTS:** Character fonts should be 12 point type.
- 10. FIGURES & TABLES: Figures and tables are highly recommended. They should be reduced to the appropriate size for a one page abstract and should be clearly readable at the reduced size. The reduced figures and tables should be included in the abstract in camera-ready form.